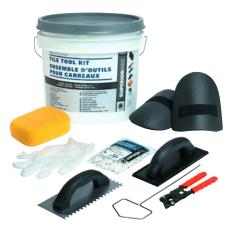

### VALUSERIES™ TILE TOOL KIT

• Excellent for tile repairs or small installation jobs

| ITEM NO.                                       | DESCRIPTION   |  | PKG. |  |
|------------------------------------------------|---------------|--|------|--|
| 81-K1                                          | Tile Tool Kit |  | 6    |  |
| Kit Contains: Knee Pads, Hand Tile Cutter,     |               |  |      |  |
| 1/4" Tile Spacers - 1 Bag, Grout Float, Mixer, |               |  |      |  |
| Notch Trowel Vinyl Utility Gloves - 1 Pair,    |               |  |      |  |
| Tile Grout Sponge and Bucket                   |               |  |      |  |